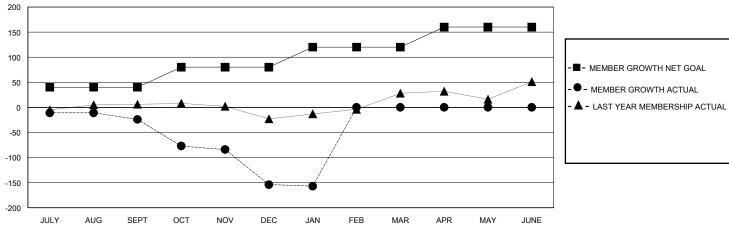

## District 105CW

GMT: LOCATION ENGLAND GMT CA

| •             |               |             |               |                               |                        |                         | •                                                  |  |
|---------------|---------------|-------------|---------------|-------------------------------|------------------------|-------------------------|----------------------------------------------------|--|
|               | Club          | os          |               | Members RESULTS FOR 2023-2024 |                        |                         |                                                    |  |
|               | RESULTS FOR   | R 2023-2024 |               |                               |                        |                         |                                                    |  |
| QUARTER       | NEW CLUB GOAL | NEW CLUBS   | DROPPED CLUBS | QUARTER MEME                  | BER GROWTH NET<br>GOAL | MEMBER GROWTH<br>ACTUAL | DROPPED<br>MEMBERS ACTUAL<br>(including transfers) |  |
| JULY/AUG/SEPT | 0             | 0           | 0             | JULY/AUG/SEPT                 | 40                     | 41                      | 55                                                 |  |
| OCT/NOV/DEC   | 0             | 0           | 1             | OCT/NOV/DEC                   | 40                     | 60                      | 166                                                |  |
| JAN/FEB/MAR   | 0             | 0           | 1             | JAN/FEB/MAR                   | 40                     | 16                      | 18                                                 |  |
| APR/MAY/JUNE  | 1             | 0           | 0             | APR/MAY/JUNE                  | 40                     | 0                       | 0                                                  |  |

## GOALS AND ACTUAL MEMBERS CUMULATIVE

| DROPPED CLUBS: 2           |     | 34 CLUBS OF 98 ADDED 1 OR MORE NEW MEMBERS | GENDER DISTRIBUTION        |                |     |
|----------------------------|-----|--------------------------------------------|----------------------------|----------------|-----|
|                            |     |                                            | MALE                       | 1,116 (72.05%) |     |
|                            |     |                                            | FEMALE                     | 432 (27.89%)   |     |
| DROPPED MEMBERS            |     |                                            |                            | ,              |     |
| DECEASED                   | 16  | CLICK HERE FOR CUMULATIVE                  | TOTAL FAMILY UNIT MEMBERS  |                | 207 |
| CLUB CANCELLED 0 OTHER 223 |     | MEMBERSHIP DATA                            | FAMILY MEMBERS PAYING HALF |                | 405 |
|                            |     |                                            |                            |                | 105 |
| TOTAL                      | 239 |                                            |                            |                |     |