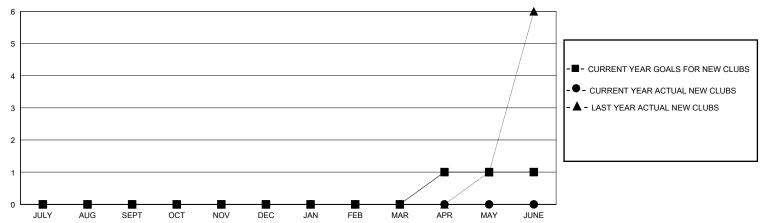

## District 105CW

GMT: LOCATION ENGLAND GMT CA

| •             |               |             |               |                               |                        |                         | •                                                  |  |
|---------------|---------------|-------------|---------------|-------------------------------|------------------------|-------------------------|----------------------------------------------------|--|
|               | Club          | os          |               | Members RESULTS FOR 2023-2024 |                        |                         |                                                    |  |
|               | RESULTS FOR   | R 2023-2024 |               |                               |                        |                         |                                                    |  |
| QUARTER       | NEW CLUB GOAL | NEW CLUBS   | DROPPED CLUBS | QUARTER MEME                  | BER GROWTH NET<br>GOAL | MEMBER GROWTH<br>ACTUAL | DROPPED<br>MEMBERS ACTUAL<br>(including transfers) |  |
| JULY/AUG/SEPT | 0             | 0           | 0             | JULY/AUG/SEPT                 | 40                     | 41                      | 55                                                 |  |
| OCT/NOV/DEC   | 0             | 0           | 1             | OCT/NOV/DEC                   | 40                     | 60                      | 166                                                |  |
| JAN/FEB/MAR   | 0             | 0           | 1             | JAN/FEB/MAR                   | 40                     | 16                      | 18                                                 |  |
| APR/MAY/JUNE  | 1             | 0           | 0             | APR/MAY/JUNE                  | 40                     | 0                       | 0                                                  |  |

## GOALS AND ACTUAL NEW CLUBS CUMULATIVE